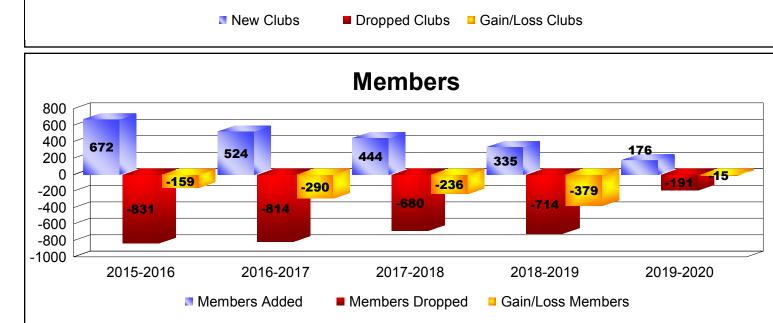

## As of December 2019 Cumulative

| Year               | New<br>Clubs | Dropped<br>Clubs | Gain/<br>Loss<br>Clubs | New<br>Members | Charter<br>Members | Reinstate<br>Members | Transfer<br>Members | Total<br>Member<br>Added | Total<br>Members<br>Dropped | Gain/<br>Loss<br>Members |
|--------------------|--------------|------------------|------------------------|----------------|--------------------|----------------------|---------------------|--------------------------|-----------------------------|--------------------------|
| 2015-2016          | 1            | 0                | 1                      | 619            | 27                 | 11                   | 15                  | 672                      | -831                        | -159                     |
| 2016-2017          | 1            | 0                | 1                      | 480            | 24                 | 10                   | 10                  | 524                      | -814                        | -290                     |
| 2017-2018          | 0            | -3               | -3                     | 426            | 0                  | 10                   | 8                   | 444                      | -680                        | -236                     |
| 2018-2019          | 0            | -3               | -3                     | 309            | 0                  | 9                    | 17                  | 335                      | -714                        | -379                     |
| 2019-2020          | 0            | 0                | 0                      | 164            | 0                  | 3                    | 9                   | 176                      | -191                        | -15                      |
| Average            | 0            | -1               | -1                     | 400            | 10                 | 9                    | 12                  | 430                      | -646                        | -216                     |
| 0.5                | 1 0          | 1                | 1 0                    | 1              | 0                  |                      | 0                   | 0                        | 0 0                         |                          |
| 0<br>-0.5<br>-1    |              |                  |                        |                |                    |                      |                     |                          |                             |                          |
| -1.5<br>-2<br>-2.5 |              |                  |                        |                | -3                 | -3                   | -3                  | -3                       |                             |                          |
| -3                 |              |                  |                        | )16-2017 2     |                    | 018                  | 2018-2019           |                          | 2019-2020                   |                          |